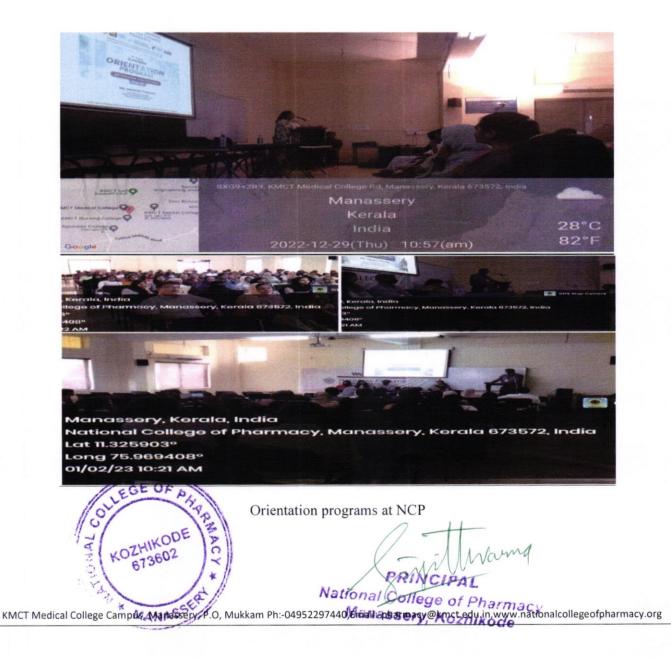

#### **ORIENTATION PROGRAMS**

NCP offers orientation programs at the commencement of each new batch in collaboration with the Happiness and Wellness initiatives to reduce anxiety and stress among students, fostering a positive and contented learning environment.