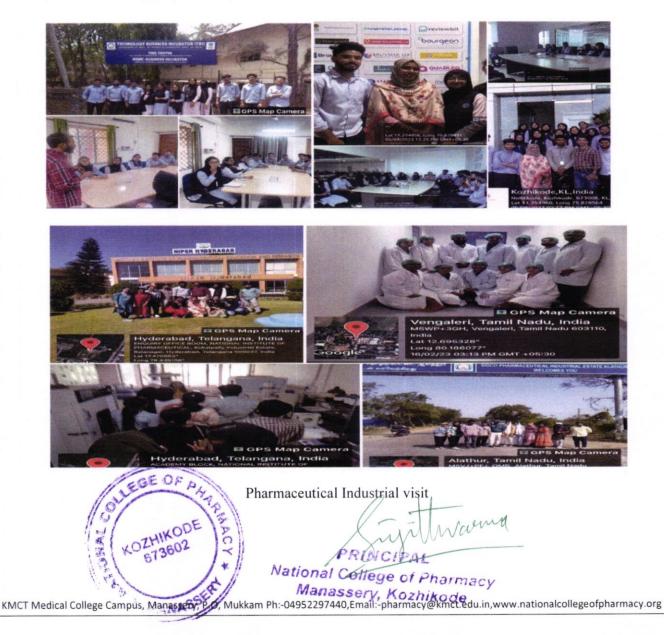

### INDUSTRIAL EXPOSURE

Industrial exposure is crucial for pharmacy students to gain practical experience and prepare for careers in the pharmaceutical industry. NCP have programs that connect students with practicing pharmacists in the pharmaceutical industry for mentorship and guidance. It include visits to pharmaceutical manufacturing facilities, research labs, and distribution centers to see the production and quality control processes firsthand.