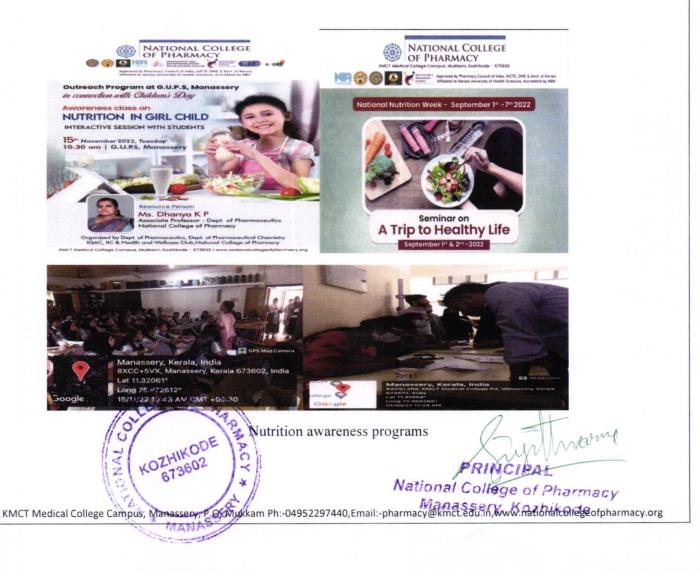

#### NUTRITION AWARENESS PROGRAMS

The practice conducts nutrition awareness programs in collaboration with IQAC, IIC, and the Health and Wellness club. These efforts include outreach programs at GUPS Manassery which includes survey on the food habits of girl students, the distribution of informative leaflets and awareness sessions. National Nutrition Week celebrations also enhance awareness through campaigns, seminars, poster presentation and counseling sessions.