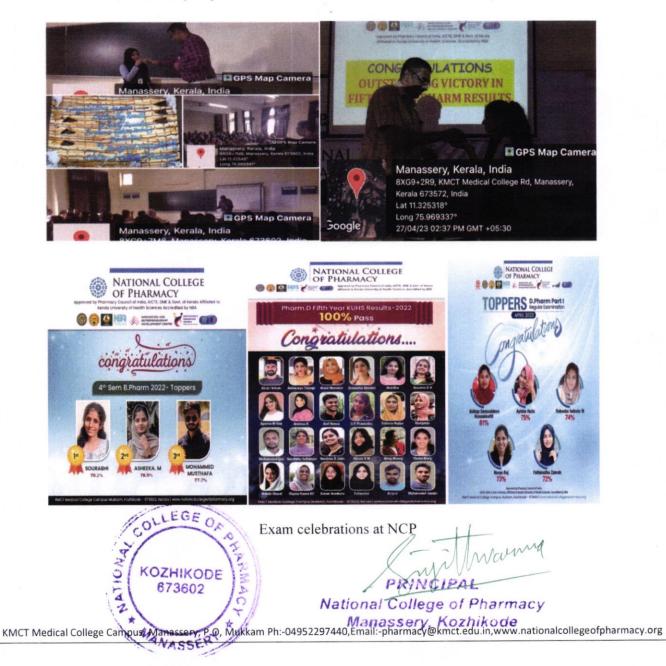

#### EXAM SUCCESS CELEBRATION

NCP rewards students on accomplishment of their exams success through cake cutting. Recognize outstanding academic achievements and contributions to the college with awards and certificates during a special ceremony. Collaborate with college administrators, student associations, and faculty to plan and execute these celebrations successfully.