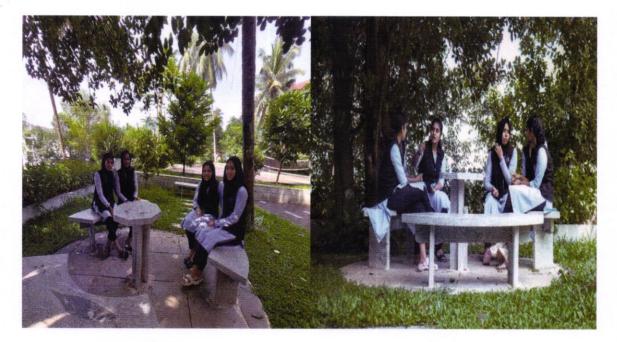

### AESTHETE

A specific area of NCP named "AESTHETE" is arranged with beautiful seats under the canopy of green lush. The area is provided with cafeteria serving flavorsome snacks so that the students and faculties who spend their leisure time enjoying greenery, peace and freshness around them.

Students enjoying leisure time at aesthete

Windama PRINCIPAL

National College of Pharmacy Manassery, Kozhikode

Approved by Pharmacy Council of India, AICTE, DME & Govt of Kerala Affiliated to Kerala University of Health Sciences, Accredited by NBA