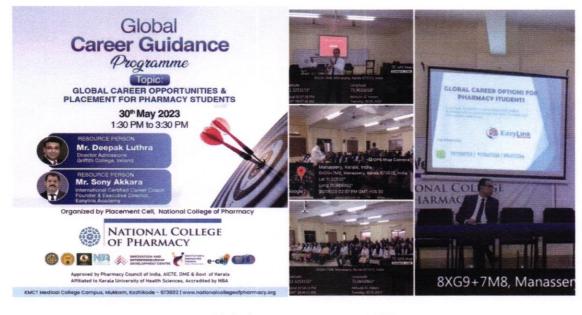

#### **GLOBAL CAREER PROGRAMS**

OFD

IKOD

MANAS

20

NCP offers opportunities for students to gain global exposure through internships, study abroad programs, or pharmacy rotations in different countries. Programs provide training and coursework that can help students prepare for pharmacist licensure exams in multiple countries, facilitating the ability to practice pharmacy internationally.

Global career programs at NCP

warma

National College of Pharmacy Manassery, Kozhikode

Approved by Pharmacy Council of India, AICTE, DME & Govt of Kerala Affiliated to Kerala University of Health Sciences, Accredited by NBA