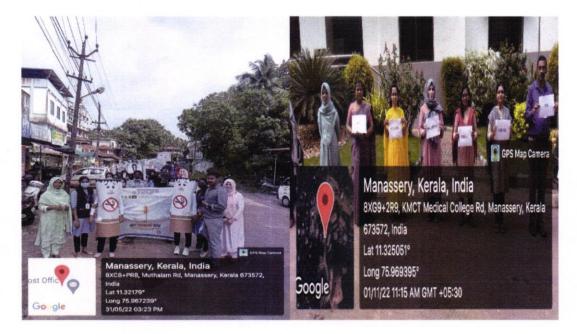

### HAPPINESS SPREADING TO COMMUNITY

Spreading happiness to the community is a wonderful endeavor that can have a positive impact on society. Even small acts of kindness can have a ripple effect, spreading happiness throughout our community and making it a better place for everyone to live. NCP organize outreach programs that allow community members to come together and create happy memories.

Community outreach programs

Warna LPR

National College of Pharmacy Manassery, Kozhikode

Approved by Pharmacy Council of India, AICTE, DME & Govt of Kerala Affiliated to Kerala University of Health Sciences, Accredited by NBA