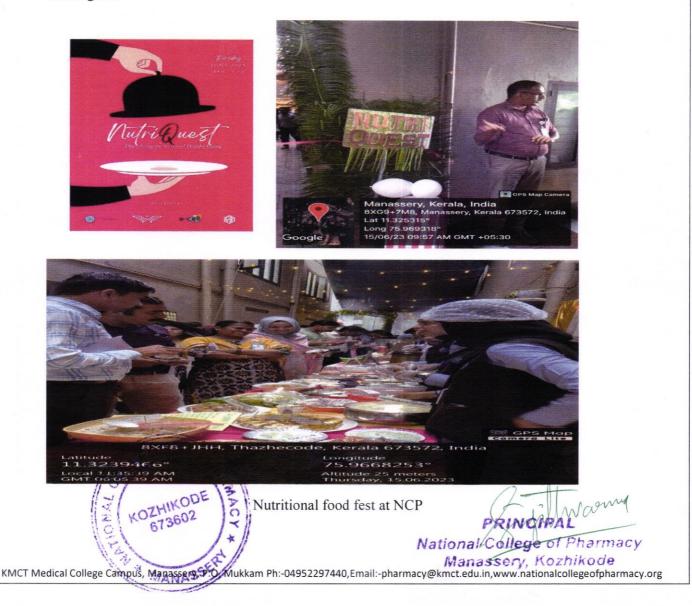

### NUTRITIONAL FOOD FEST

Annually, NCP hosts the NutriQuest Food Fest, a vibrant event that highlights the importance of nutritious food for a wholesome lifestyle. It provides a platform for students and participants to explore, savor, and learn about the pivotal role of nutrition in maintaining robust health and a thriving life.