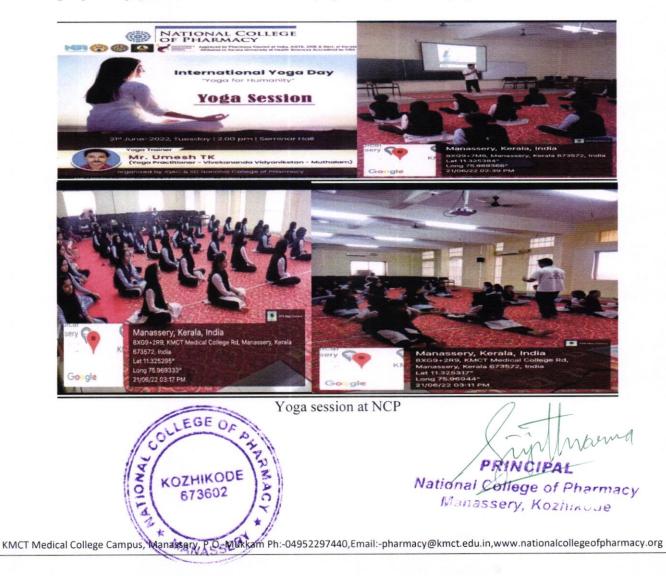

#### HAPPINESS THROUGH YOGA

Celebrating International Yoga Day can be a great way to promote holistic health among students. Yoga has its roots in Indian culture and philosophy. Celebrating Yoga Day can foster cultural appreciation and diversity among students, promoting physical well-being by improving flexibility, strength, and posture, reduce physical tension, effective stress in management. National College of Pharmacy organize yoga sessions, workshops, and awareness programs to highlight the physical and mental benefits of yoga lead by certified yoga instructor.