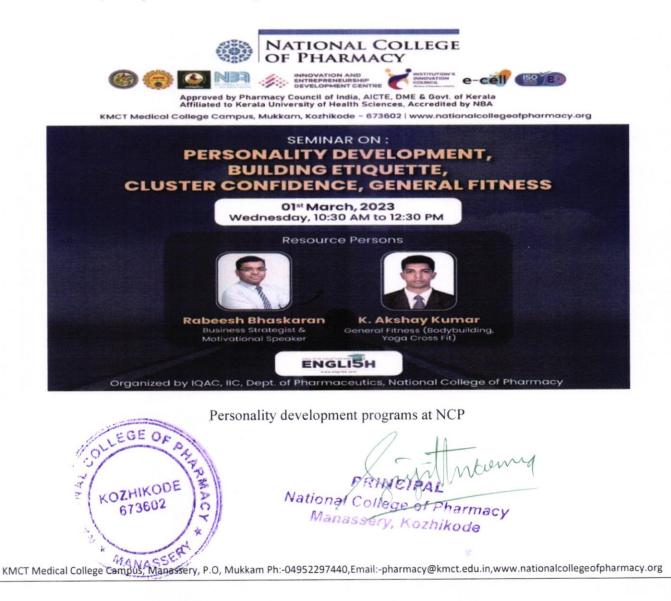

#### PERSONALITY DEVELOPMENT PROGRAMS

Personality development programs in NCP aims to enhance students' personal and professional skills, ensuring they are well-rounded and prepared for their future careers. These programs are designed to complement the technical knowledge and clinical skills that pharmacy students acquire during their education, ultimately preparing them to excel in their careers and interact effectively with patients and colleagues.