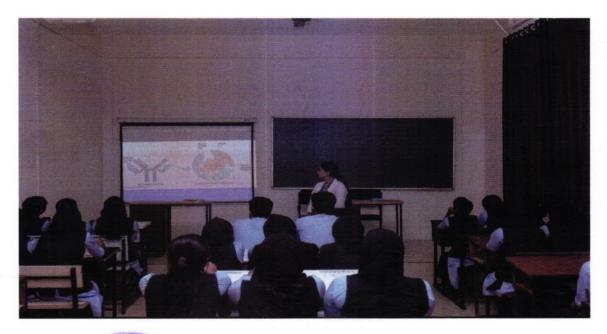

### HAPPY CLASSROOMS

NCP encourage active participation and open discussions, allowing students to express their thoughts and questions freely and creates a welcoming and inclusive atmosphere where students feel comfortable sharing their ideas and opinions without fear of judgment. Utilize technology to enhance the learning experience, such as incorporating e-learning platforms.NCP recognize and celebrate student achievements and milestones to boost morale and motivation. NCP establish open channels for feedback from students and faculty to continuously improve the quality of education and classroom experiences. Tailor teaching methods to individual student needs, allowing for personalized learning experiences. NCP invites guest speakers from the pharmaceutical industry to provide real-world insights and inspiration to students.

COLLEGA IKODE 73602

Classroom at NCP

National effege of Pharmacy

Approved by Pharmacy Council of India, AICTE, DME & Govt of Kerala Affiliated to Kerala University of Health Sciences, Accredited by NBA