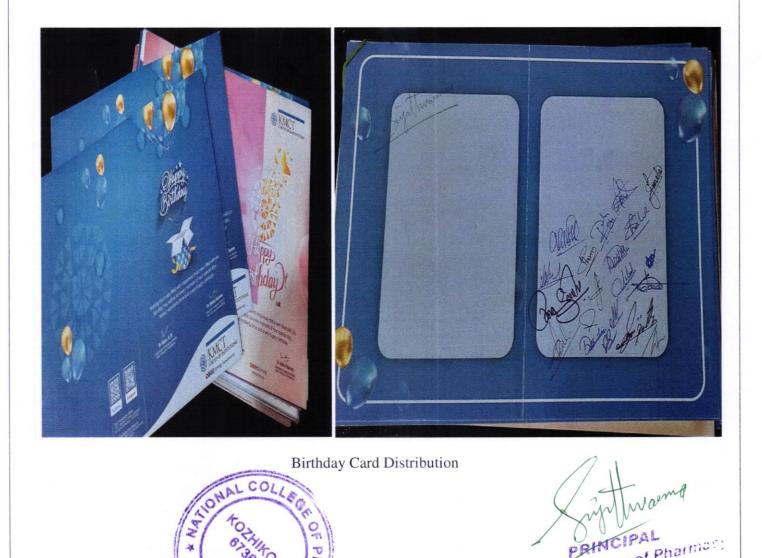

### **BIRTHDAY CARD DISTRIBUTION**

NCP introduce a unique and personalized Birthday Card Distribution event. Each student's birthday is a significant occasion, and our dedicated teachers want to make it even more memorable. Our teachers understand the importance of birthdays as a time for celebration and reflection. Alongside their signatures, each card will include warm wishes and words of encouragement.