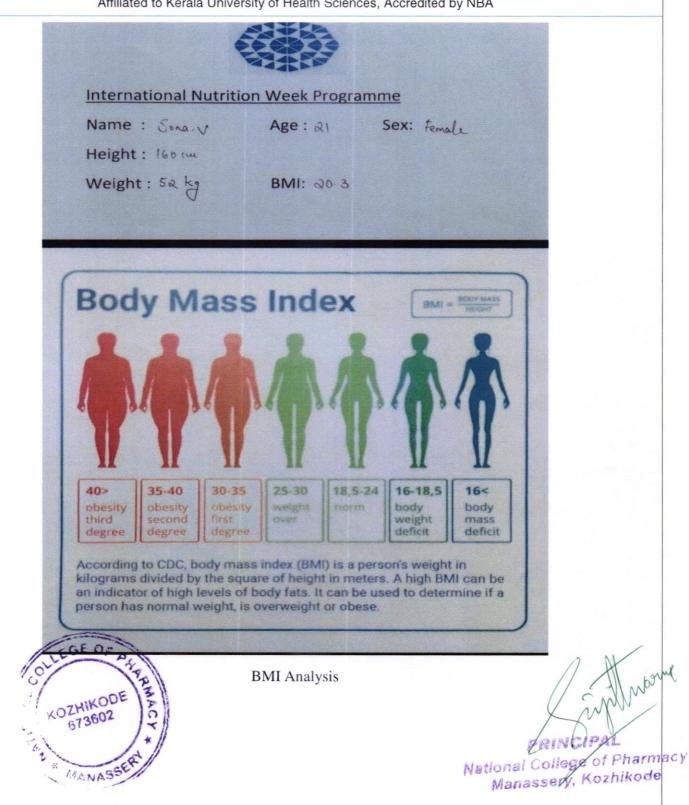

#### NUTRITION AWARENESS PROGRAMS

The practice conducts nutrition awareness programs in collaboration with IQAC, IIC, and the Health and Wellness club. These efforts include outreach programs at GUPS Manassery which includes survey on the food habits of girl students, the distribution of informative leaflets and awareness sessions. National Nutrition Week celebrations also enhance awareness through campaigns, seminars, poster presentation and counseling sessions.