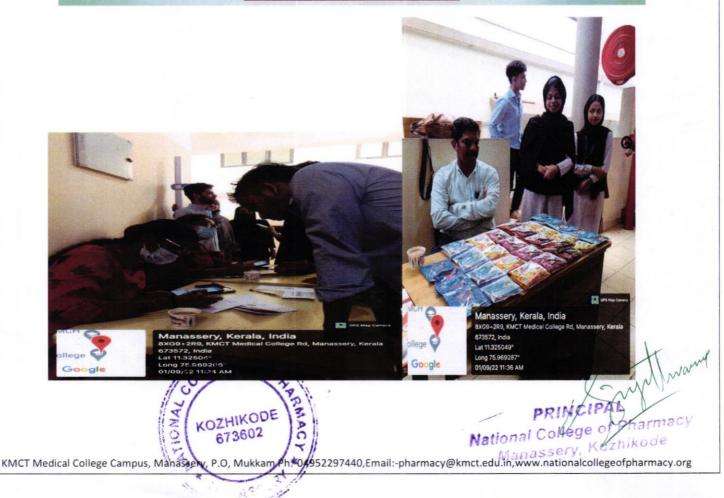

#### NUTRITION AWARENESS PROGRAMS

The practice conducts nutrition awareness programs in collaboration with IQAC, IIC, and the Health and Wellness club. These efforts include outreach programs at GUPS Manassery which includes survey on the food habits of girl students, the distribution of informative leaflets and awareness sessions. National Nutrition Week celebrations also enhance awareness through campaigns, seminars, poster presentation and counseling sessions.