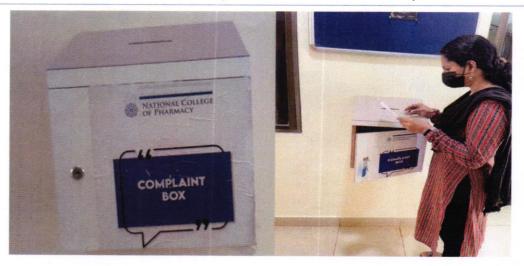

Approved by Pharmacy Council of India, AICTE, DME & Govt of Kerala Affiliated to Kerala University of Health Sciences, Accredited by NBA

Offline Suggestion Box/ Grievance Box fixed in front of the office