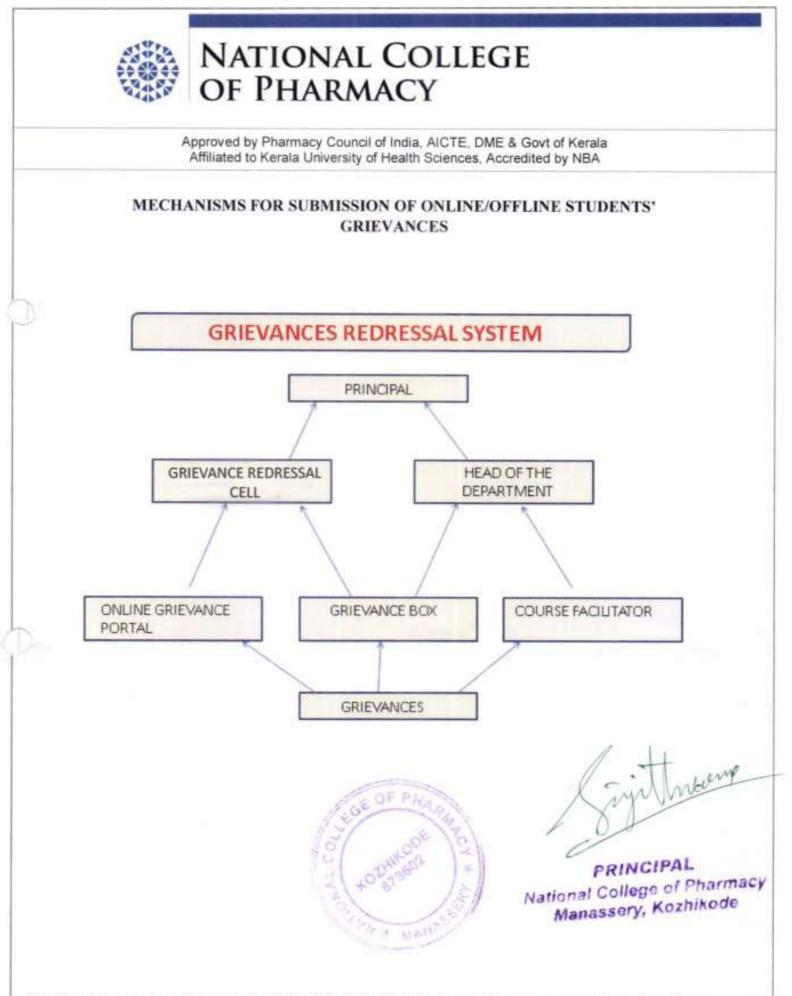

| Criterion 5        | Student support and progression |
|--------------------|---------------------------------|
| Key Indicator: 5.1 | Student support                 |

| Metric | Parameter                                                                                                              |  |
|--------|------------------------------------------------------------------------------------------------------------------------|--|
| 5.1.4  | The institution adopts the following for redressal of student grievances including sexual harassment and ragging cases |  |
|        | 2. Proof related to mechanism for submission of online/offline students grievances                                     |  |