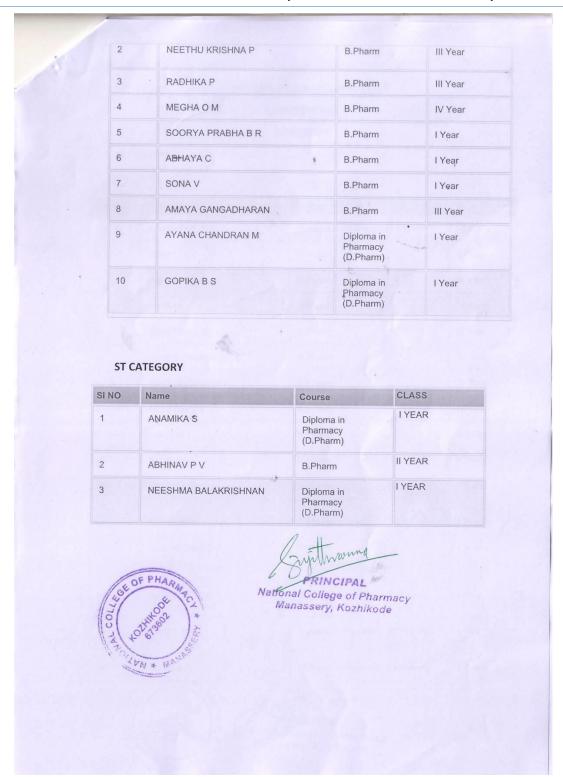

PRINCIPAL
National College of Phari
Manassery, Kozhikou

SP 2.0

|             | <u>E GR</u>                                                        | ANTS DETAILS                  |          |  |  |  |  |
|-------------|--------------------------------------------------------------------|-------------------------------|----------|--|--|--|--|
| SC CATEGORY |                                                                    |                               |          |  |  |  |  |
|             |                                                                    |                               |          |  |  |  |  |
| SI NO       | Name .                                                             | Course                        | Class    |  |  |  |  |
| 1           | ANAMIKA C P                                                        | Diploma in Pharmacy (D.Pharm) | I Year   |  |  |  |  |
| 2           | JISHNU C P                                                         | B.Pharm                       | II Year  |  |  |  |  |
| 3           | Anjali M                                                           | B.Pharm                       | III Year |  |  |  |  |
| 4           | ARYA K                                                             | B.Pharm                       | III Year |  |  |  |  |
| 5           | Shalu Dileep K                                                     | B.Pharm                       | III Year |  |  |  |  |
| 6           | anagha prasad p p                                                  | B.Pharm                       | IV Year  |  |  |  |  |
| 7           | ALKA MADHAVAN                                                      | B.Pharm                       | IV Year  |  |  |  |  |
| 8           | Ardra Das T k                                                      | B.Pharm                       | IV Year  |  |  |  |  |
| 9           | Induja M T                                                         | B.Pharm .                     | Il Year  |  |  |  |  |
| 10          | M Lakshmi                                                          | B.Pharm                       | I Year   |  |  |  |  |
| 11          | SREENA C                                                           | B.Pharm                       | l Year   |  |  |  |  |
| 12          | NIKHITHA V                                                         | B.Pharm                       | I Year   |  |  |  |  |
| 13          | KAVYA UNNI C P *                                                   | MPharm                        | l Year   |  |  |  |  |
|             |                                                                    |                               |          |  |  |  |  |
| 14          | ASWATHI U M                                                        | Diploma in Pharmacy (D.Pharm) | l Year   |  |  |  |  |
| 15          | NAKUL K P                                                          | Diploma in Pharmacy (D.Pharm) | l Year   |  |  |  |  |
| 16          | Abhisha P  EGE OF ALTA  KOZHIKODE  KOZHIKODE  KOZHIKODE  Nationale | Diploma in Pharmacy (D.Pharm) | l Year   |  |  |  |  |