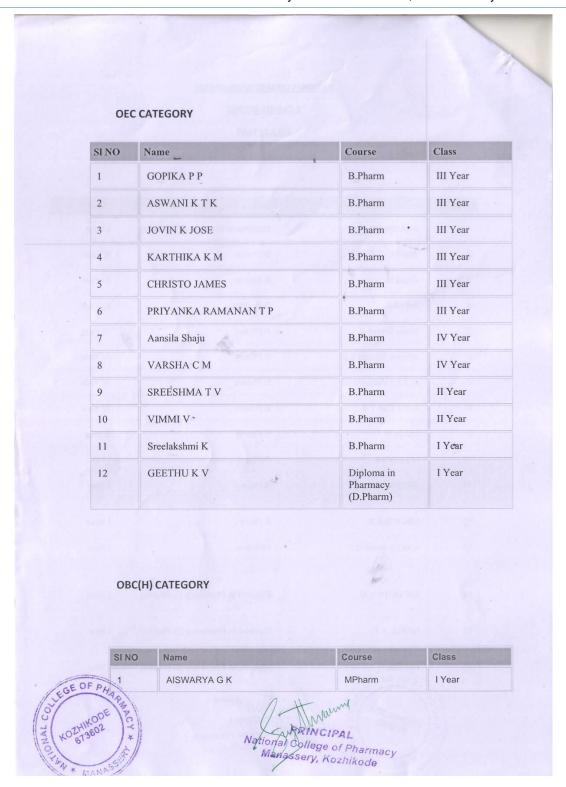

PRINCIPAL
National College of Phari
Manassery, Kozhikou

SP 2.0

|             | <u>E GR</u>                                                        | ANTS DETAILS                  |          |  |  |  |  |
|-------------|--------------------------------------------------------------------|-------------------------------|----------|--|--|--|--|
| SC CATEGORY |                                                                    |                               |          |  |  |  |  |
|             |                                                                    |                               |          |  |  |  |  |
| SI NO       | Name .                                                             | Course                        | Class    |  |  |  |  |
| 1           | ANAMIKA C P                                                        | Diploma in Pharmacy (D.Pharm) | I Year   |  |  |  |  |
| 2           | JISHNU C P                                                         | B.Pharm                       | II Year  |  |  |  |  |
| 3           | Anjali M                                                           | B.Pharm                       | III Year |  |  |  |  |
| 4           | ARYA K                                                             | B.Pharm                       | III Year |  |  |  |  |
| 5           | Shalu Dileep K                                                     | B.Pharm                       | III Year |  |  |  |  |
| 6           | anagha prasad p p                                                  | B.Pharm                       | IV Year  |  |  |  |  |
| 7           | ALKA MADHAVAN                                                      | B.Pharm                       | IV Year  |  |  |  |  |
| 8           | Ardra Das T k                                                      | B.Pharm                       | IV Year  |  |  |  |  |
| 9           | Induja M T                                                         | B.Pharm .                     | Il Year  |  |  |  |  |
| 10          | M Lakshmi                                                          | B.Pharm                       | I Year   |  |  |  |  |
| 11          | SREENA C                                                           | B.Pharm                       | l Year   |  |  |  |  |
| 12          | NIKHITHA V                                                         | B.Pharm                       | I Year   |  |  |  |  |
| 13          | KAVYA UNNI C P *                                                   | MPharm                        | l Year   |  |  |  |  |
|             |                                                                    |                               |          |  |  |  |  |
| 14          | ASWATHI U M                                                        | Diploma in Pharmacy (D.Pharm) | l Year   |  |  |  |  |
| 15          | NAKUL K P                                                          | Diploma in Pharmacy (D.Pharm) | l Year   |  |  |  |  |
| 16          | Abhisha P  EGE OF ALTA  KOZHIKODE  KOZHIKODE  KOZHIKODE  Nationale | Diploma in Pharmacy (D.Pharm) | l Year   |  |  |  |  |