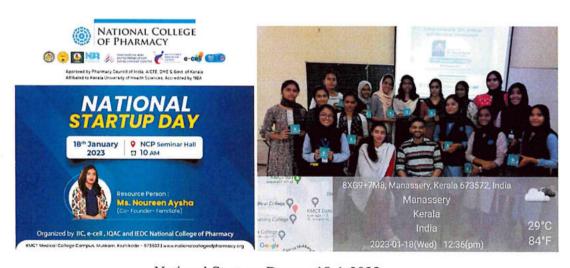

# **Innovation Related Activities Conducted under IEDC**

(December 2022 to May 2023)

| S.No | Name of the Program conducted                                                                                      |
|------|--------------------------------------------------------------------------------------------------------------------|
| 1.   | Orientation Session on Young Innovators Programme (YIP) by K-DISC (Kerala Development Innovation Strategy Council) |
| 2    | Workshop on 3D Designing and 3D Printing                                                                           |
| 3    | Boot camp                                                                                                          |
| 4    | Awareness Programme on Waste Management : Present Scenario and its Remedy- A need of Innovation                    |
| 5    | Selection of Statistical Analysis Methods in Research and Innovations                                              |
| 6    | Workshop on Design Thinking, Critical Thinking and Innovation Design                                               |
| 7    | Field visit & participation in national level entrepreneurship challenge programme conducted by IIT Bombay         |
| 8    | Workshop on Entrepreneurship skill, Attitude and Behavior<br>Development                                           |
| 9    | National start up day                                                                                              |
| 10   | Idea Pitching Competition                                                                                          |
| 11   | Attending IEDC Sammic 2023                                                                                         |

Warning

KMCT Medical College Campus, Manassery, P.O, Mukami

Workshop on Entrepreneurship skill, Attitude and Behaviour Development

National start up day

National College of Pharmacy

KMCT Medical College Campus, Manassery, P.O, MukkamPh:-04952297440 Chall; pharmacy@kmct.edu.in,www.nationalcollegeofpharmacy.org