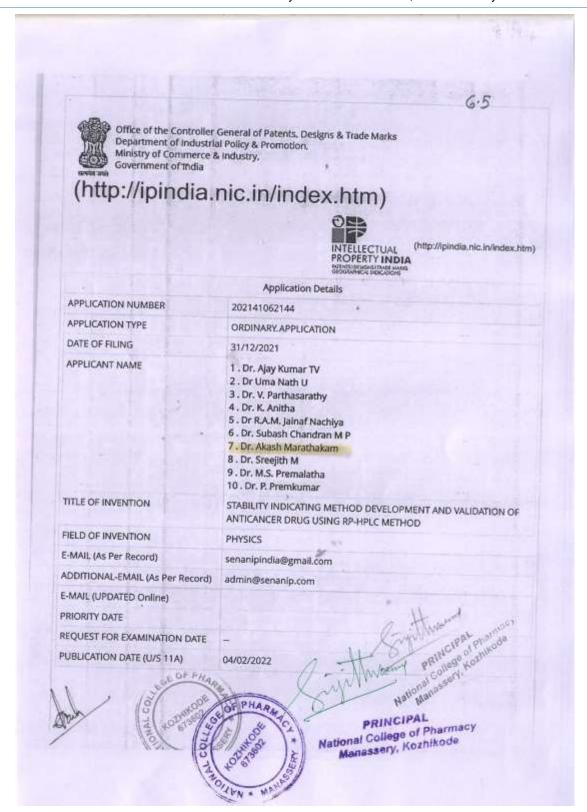

#### 3.2.1

#### INNOVATION ECOSYSTEM

Institution Innovation council (IIC) was established in August 2021 at National College of Pharmacy (NCP)

Institution Innovation Council (IIC) at National College of Pharmacy (NCP):

- Established to foster the entrepreneurship and innovation culture.
- Achieved 3-star rating (from MIC, Innovation cell, Govt of Kerala) in IIC Academic performance within one year of its inception.
- Various IIC Activities are being carried out in the campus to mould the students towards the innovative thoughts, research and IPR.
- Various activities related to Calendar activities, self-driven initiatives, celebration activities, and MIC-driven activities were carried out under IIC.
- 10 staff members participated in IA (Innovation Ambassador) training and received appreciation certificates.
- The college has been approved for conducting IPR webinar from IPR Patent office,
   Chennai along with the appreciation certificates from KAPILA.
- The Principal and the IIC Co ordinator participated in IIC Regional meet at Kochi, 2022, and represented the college IIC activities to Mr,Dipan Sahu, Asst. Innovation Director, MoE's Innovation Cell, AICTE