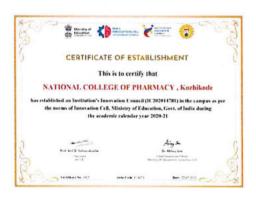

#### INNOVATION ECOSYSTEM

Institution Innovation council (IIC) was established in August 2021 at National College of Pharmacy (NCP)

Institution Innovation Council (IIC) at National College of Pharmacy (NCP):

Certificate of Establishment of IIC-Innovation Cell. Government of India

THE DRIVE

Tester of Approviation

Letter of Approviation

Letter of Approviation

Deer Sta Medium

Particle of Approviation

Letter of Approviation