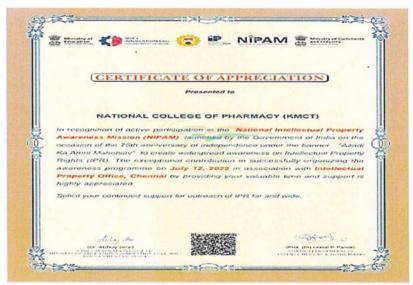

- Established to foster the entrepreneurship and innovation culture.
- Achieved 3-star rating (from MIC, Innovation cell, Govt of Kerala) in IIC Academic performance within one year of its inception.
- Various IIC Activities are being carried out in the campus to mould the students towards the innovative thoughts, research and IPR.
- Various activities related to Calendar activities, self-driven initiatives, celebration activities, and MIC-driven activities were carried out under IIC.
- 10 staff members participated in IA (Innovation Ambassador) training and received appreciation certificates.
- The college has been approved for conducting IPR webinar from IPR Patent office,
   Chennai along with the appreciation certificates from KAPILA.
- The Principal and the IIC Co ordinator participated in IIC Regional meet at Kochi, 2022, and represented the college IIC activities to Mr,Dipan Sahu, Asst. Innovation Director, MoE's Innovation Cell, AICTE