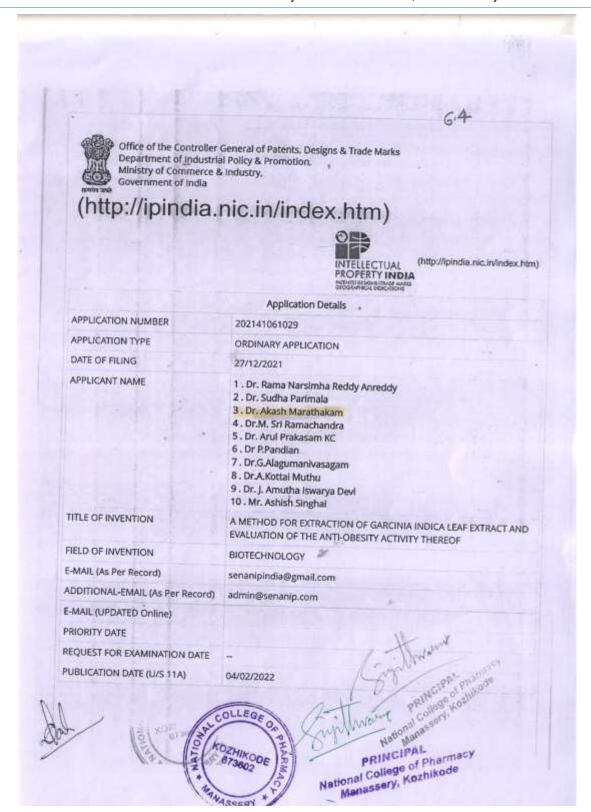

ath             |
|                                 |                              |                     | 4 . Dr. Uttam Prasad Panigrahy    |
|                                 |                              |                     | 5 . M. Shyamala                   |
|                                 |                              |                     | 6 . Swarupa Arvapalli             |
|                                 |                              |                     | 7 . Dr. C. Madhusudhana Chetty    |
|                                 |                              |                     | 8 . Dr. Akash Marathakam          |
|                                 |                              |                     |                                   |



National College: Streets







































|     | INID     | 777755770                             | and the state of t |       | Field     | contents                                                                              | LI-0 1                                 |                                                                                                                            |
|-----|----------|---------------------------------------|----------------------------------------------------------------------------------------------------------------------------------------------------------------------------------------------------------------------------------------------------------------------------------------------------------------------------------------------------------------