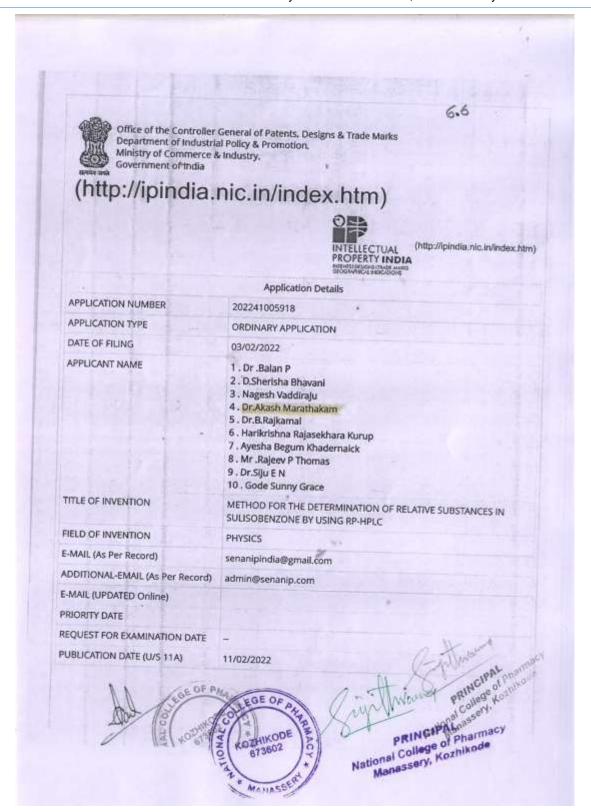

#### 3.2.1

#### INNOVATION ECOSYSTEM

Institution Innovation council (IIC) was established in August 2021 at National College of Pharmacy (NCP)

Institution Innovation Council (IIC) at National College of Pharmacy (NCP):

- Established to foster the entrepreneurship and innovation culture.
- Achieved 3-star rating (from MIC, Innovation cell, Govt of Kerala) in IIC Academic performance within one year of its inception.
- Various IIC Activities are being carried out in the campus to mould the students towards the innovative thoughts, research and IPR.
- Various activities related to Calendar activities, self-driven initiatives, celebration activities, and MIC-driven activities were carried out under IIC.
- 10 staff members participated in IA (Innovation Ambassador) training and received appreciation certificates.
- The college has been approved for conducting IPR webinar from IPR Patent office,
   Chennai along with the appreciation certificates from KAPILA.
- The Principal and the IIC Co ordinator participated in IIC Regional meet at Kochi, 2022, and represented the college IIC activities to Mr,Dipan Sahu, Asst. Innovation Director, MoE's Innovation Cell, AICTE