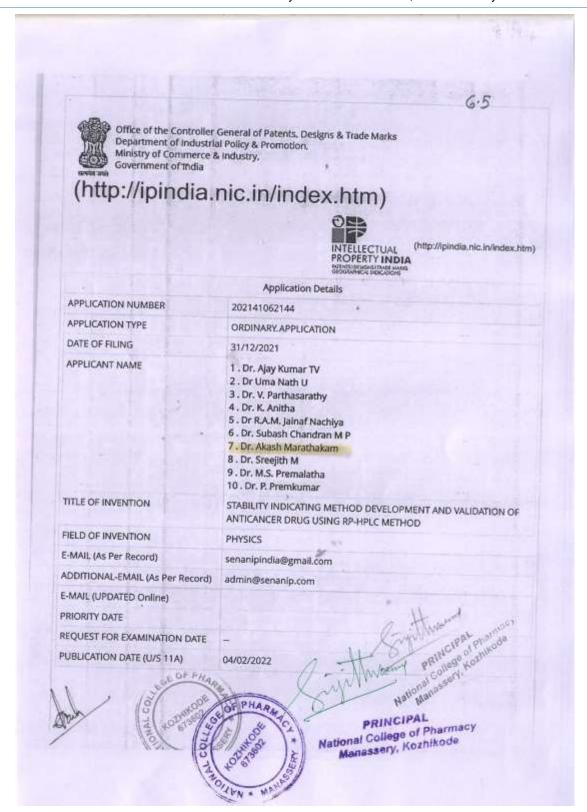

|
|                                 |                              |                     | 4 . Dr. Uttam Prasad Panigrahy    |
|                                 |                              |                     | 5 . M. Shyamala                   |
|                                 |                              |                     | 6 . Swarupa Arvapalli             |
|                                 |                              |                     | 7 . Dr. C. Madhusudhana Chetty    |
|                                 |                              |                     | 8 . Dr. Akash Marathakam          |
|                                 |                              |                     |                                   |



National College: Streets







































|     | INID     | 777755770                             | and the state of t |       | Field     | contents                                                                              | LI-0 1                                 |                                                                                                                            |
|-----|----------|---------------------------------------|------------------------------------------------------------------------------------------------------------------------------------------------------------------------------------------------------------------------------------------------------------------------------------------------------------------------------------------------------------------------