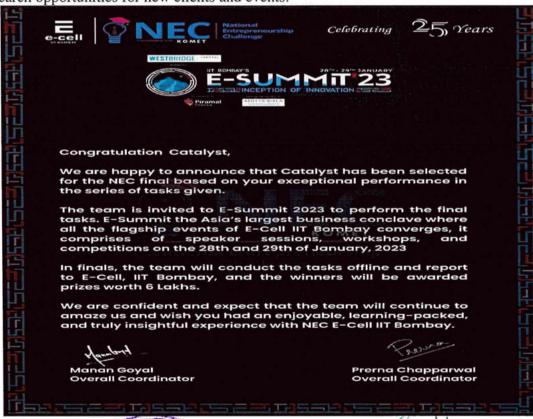

# Entrepreneurship Cell (E-Cell) and Achievements:

- E-Cell established in August 2022.
- E-Cell members won first prize in National Entrepreneurship Challenge (NEC) from IIT Bombay with cash prize of Rs 70,000 and online course resources worth of Rs 5 lakhs.
- Received funds: The college has got Impact lecture funds (Rs 12,000) from IIC and IEDC fund (Rs 2 lakhs) from Kerala Government.

KMCT Medical College Campus, Manassery, Plo Mukkam Ph. 04952297440, Email:-pharmacy@kmct.edu.in, www.nationalcollegeofpharmacy.org

Maring

EGE OF A

MANASSE

Won First Prize and Received Cash Prize of Rs 70,000 in National Entrepreneurship Challenge (NEC) conducted by IIT Bombay, January 2023