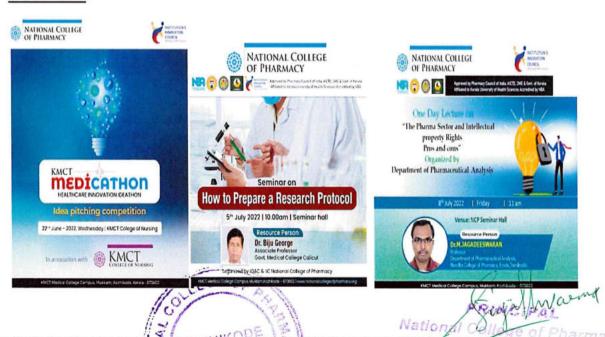

KMCT Medical College Cangus Manassery, P.O. Mukkam Ph:-04952297440, Email:-pharmacy@kmct.edu.in, www.nationalcollegeofpharmacy.org

| S.NO | REPORT                                                                                                                | No of         |
|------|-----------------------------------------------------------------------------------------------------------------------|---------------|
|      |                                                                                                                       | Beneficiaries |
| 1    | Field Visit to Kerala Start up Mission (KSUM)                                                                         | 30            |
| 2    | Field/Exposure Visit to Incubation Unit/Patent                                                                        | 30            |
| 3    | Orientation Session on Young Innovators Programme (YIP)                                                               | 50            |
| 4    | Workshop on 3D Designing and 3D Printing                                                                              | 35            |
| 5    | Training programme on EBSCO host                                                                                      | 50            |
| 6    | Attending IEDC summit at Kochi, Kerala                                                                                | 25            |
| 7    | Start up Boot camp                                                                                                    | 30            |
| 8    | Awareness program on waste management : Present Scenario and its Remedy                                               | 75            |
| 9    | Selection of Statistical Analysis Methods in<br>Research and Innovations                                              | 75            |
| 10   | Workshop on Design thinking, critical thinking and Innovation design                                                  | 75            |
| 11   | Workshop on Entrepreneurship skill, attitude and Behaviour development                                                | 75            |
| 12   | Workshop on the changing world of healthcare                                                                          | 50            |
| 13   | Idea Pitching Day                                                                                                     | 35            |
| 14   | Induction program on Innovation and Technology                                                                        | 35            |
| 15   | My story motivational session by Successful Entrepreneur/startup founder                                              | 50            |
| 16   | Webinar on Innovation in Pharma Industry                                                                              | 50            |
| 17   | Idea Box Competition                                                                                                  | 35            |
| 18   | NCP Business Fest- 2022                                                                                               | 50            |
| 19   | Idea box competition                                                                                                  |               |
| 20   | Workshop on Entrepreneurship and Innovation as Career<br>Opportunity                                                  | 50            |
| 21   | Session on Problem Solving and Ideation Workshop                                                                      | 50            |
| 22   | How Pharma industry generates Entrepreneurship Opportunities                                                          | 75            |
| 23   | Seminar *Demo day- Presentation of start-ups developed and linkage with Innovation Ambassador for mentorship support" | 100           |
| 24   | Webinar on IPR awareness                                                                                              | 100           |
| 25   | Seminar on "The Pharma Sector and Intellectual Property<br>Rights"- Pros and Cons                                     | 100           |
| 26   | Seminar on "Innovation/ Prototype Validation Converting Innovation into a Start-up                                    | 100           |
| 27   | Seminar on How to prepare a Research Protocol                                                                         | 100           |