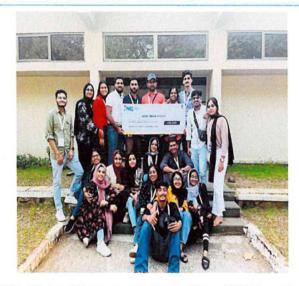

KMCT Medical College Campus, Manassery, Plo Mukkam Ph. 04952297440, Email:-pharmacy@kmct.edu.in, www.nationalcollegeofpharmacy.org

Maring

EGE OF A

MANASSE

Won First Prize and Received Cash Prize of Rs 70,000 in National Entrepreneurship Challenge (NEC) conducted by IIT Bombay, January 2023

Kozhikode Edition Feb 1, 2023 Page No. 4 Powered by : eReleGo.com

National Entrepreneurship Challenge, National College of Pharmacy won the

Championship Mukkam: National College of Pharmacy of Kozhikode Mukkam, KMCT Group became the champions in the National Entrepreneurship Challenge held on January 28-29, 2023. The only team from Kerala to qualify is the National College of Pharmacy, which is selected from the health sector at the national level. National College of Pharmacy was selected as a semi-finalist directly in the basic track challenge out of 1000 colleges at the national level and reached the finals. After Successful completion of various tasks like Marketing Logistics, Poster Designing etc. in the finals, the National College of Pharmacy won the first prize of Rs.70,000 along with online educational resources worth five lakhs. IIC student Coordinator Nawal Abdul Karim, Staff Coordinator Dr.Kathirvel along with 18 member team participated in the event held at IIT Mumbai.