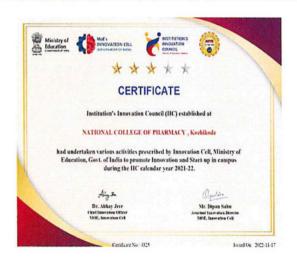

#### INNOVATION ECOSYSTEM

Institution Innovation council (IIC) was established in August 2021 at National College of Pharmacy (NCP)

Institution Innovation Council (IIC) at National College of Pharmacy (NCP):

- Established to foster the entrepreneurship and innovation culture.
- Achieved 3-star rating (from MIC, Innovation cell, Govt of Kerala) in IIC Academic performance within one year of its inception.
- Various IIC Activities are being carried out in the campus to mould the students towards the innovative thoughts, research and IPR.
- Various activities related to Calendar activities, self-driven initiatives, celebration activities, and MIC-driven activities were carried out under IIC.
- 10 staff members participated in IA (Innovation Ambassador) training and received appreciation certificates.
- The college has been approved for conducting IPR webinar from IPR Patent office,
   Chennai along with the appreciation certificates from KAPILA.
- The Principal and the IIC Co ordinator participated in IIC Regional meet at Kochi, 2022, and represented the college IIC activities to Mr,Dipan Sahu, Asst. Innovation Director, MoE's Innovation Cell, AICTE

Certificate of Establishment of IIC-Innovation Cell. Government of India

THE DRIVE

Tester of Approviation

Letter of Approviation

Letter of Approviation

Deer Sta Medium

Particle of Approviation

Letter of Approviation