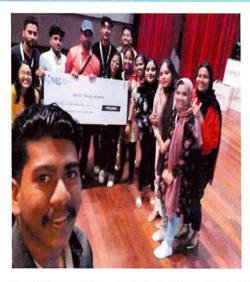

KMCT Medical College Campus, Manassery, Plo Mukkam Ph. 04952297440, Email:-pharmacy@kmct.edu.in, www.nationalcollegeofpharmacy.org

Maring

EGE OF A

MANASSE

Won First Prize and Received Cash Prize of Rs 70,000 in National Entrepreneurship Challenge (NEC) conducted by IIT Bombay, January 2023

Kozhikode Edition Feb 1, 2023 Page No. 4 Powered by : eReleGo.com

National Entrepreneurship Challenge, National College of Pharmacy won the

Championship Mukkam: National College of Pharmacy of Kozhikode Mukkam, KMCT Group became the champions in the National Entrepreneurship Challenge held on January 28-29, 2023. The only team from Kerala to qualify is the National College of Pharmacy, which is selected from the health sector at the national level. National College of Pharmacy was selected as a semi-finalist directly in the basic track challenge out of 1000 colleges at the national level and reached the finals. After Successful completion of various tasks like Marketing Logistics, Poster Designing etc. in the finals, the National College of Pharmacy won the first prize of Rs.70,000 along with online educational resources worth five lakhs. IIC student Coordinator Nawal Abdul Karim, Staff Coordinator Dr.Kathirvel along with 18 member team participated in the event held at IIT Mumbai.