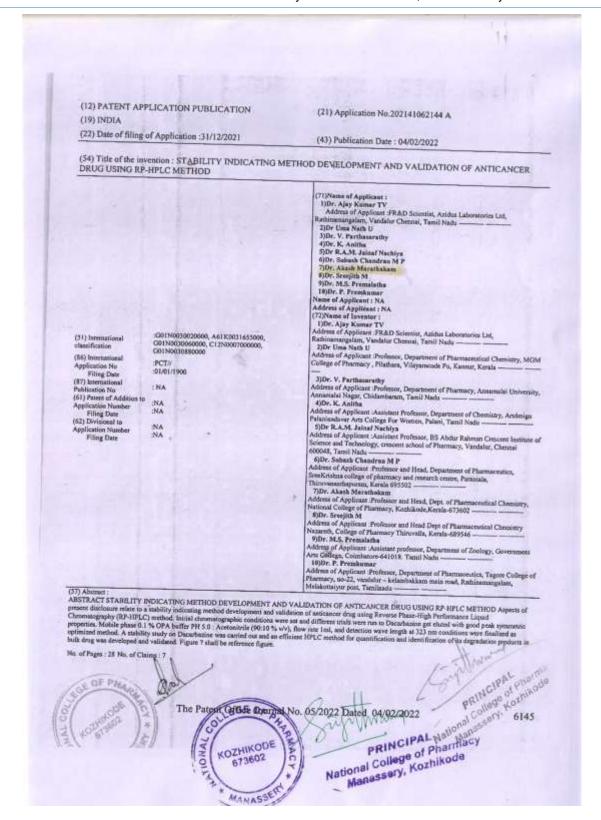

#### 3.2.1

#### INNOVATION ECOSYSTEM

Institution Innovation council (IIC) was established in August 2021 at National College of Pharmacy (NCP)

Institution Innovation Council (IIC) at National College of Pharmacy (NCP):

- Established to foster the entrepreneurship and innovation culture.
- Achieved 3-star rating (from MIC, Innovation cell, Govt of Kerala) in IIC Academic performance within one year of its inception.
- Various IIC Activities are being carried out in the campus to mould the students towards the innovative thoughts, research and IPR.
- Various activities related to Calendar activities, self-driven initiatives, celebration activities, and MIC-driven activities were carried out under IIC.
- 10 staff members participated in IA (Innovation Ambassador) training and received appreciation certificates.
- The college has been approved for conducting IPR webinar from IPR Patent office,
   Chennai along with the appreciation certificates from KAPILA.
- The Principal and the IIC Co ordinator participated in IIC Regional meet at Kochi, 2022, and represented the college IIC activities to Mr,Dipan Sahu, Asst. Innovation Director, MoE's Innovation Cell, AICTE