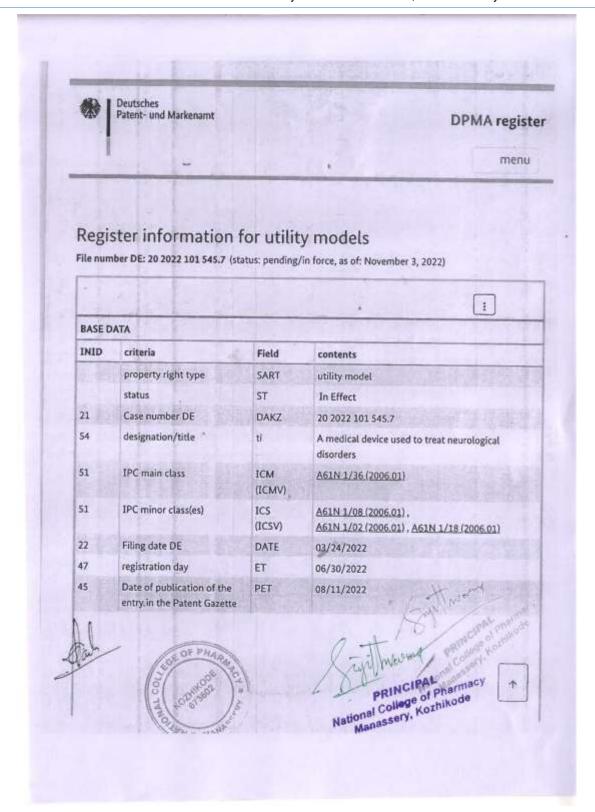

|                              |                     | 4 . Dr. Uttam Prasad Panigrahy    |
|                                 |                              |                     | 5 . M. Shyamala                   |
|                                 |                              |                     | 6 . Swarupa Arvapalli             |
|                                 |                              |                     | 7 . Dr. C. Madhusudhana Chetty    |
|                                 |                              |                     | 8 . Dr. Akash Marathakam          |
|                                 |                              |                     |                                   |



National College: Streets







































|     | INID     | 777755770                             | and the state of t |       | Field     | contents                                                                              | LI-0 1                                 |                                                                                                                            |
|-----|----------|---------------------------------------|------------------------------------------------------------------------------------------------------------------------------------------------------------------------------------------------------------------------------------------------------------------------------------------------------------------------------------------------------------------------------------------------